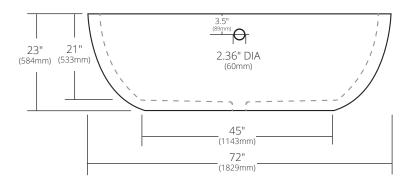

### **PRODUCT DETAILS**

- 72" x 36" x 23" OD (1829mm x 914mm x 584mm)
- 2.17" (55mm) drain opening
- 2.5" (64mm) overflow hole
- Capacity: 105 gallons
- · Weight: 900lbs
- · Sealed with impermeable nano sealer
- Handcrafted from sustainable NativeStone®