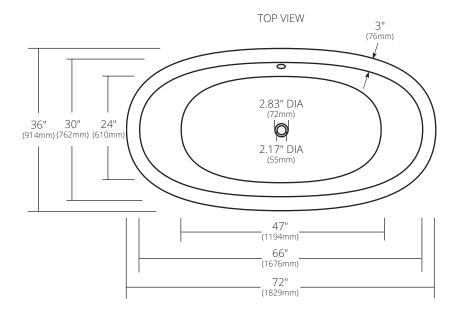

### **PRODUCT DETAILS**

- 72" x 36" x 23" OD (1829mm x 914mm x 584mm)
- 2.17" (55mm) drain opening
- 2.5" (64mm) overflow hole
- Capacity: 105 gallons
- · Weight: 900lbs
- · Sealed with impermeable nano sealer
- Handcrafted from sustainable NativeStone®